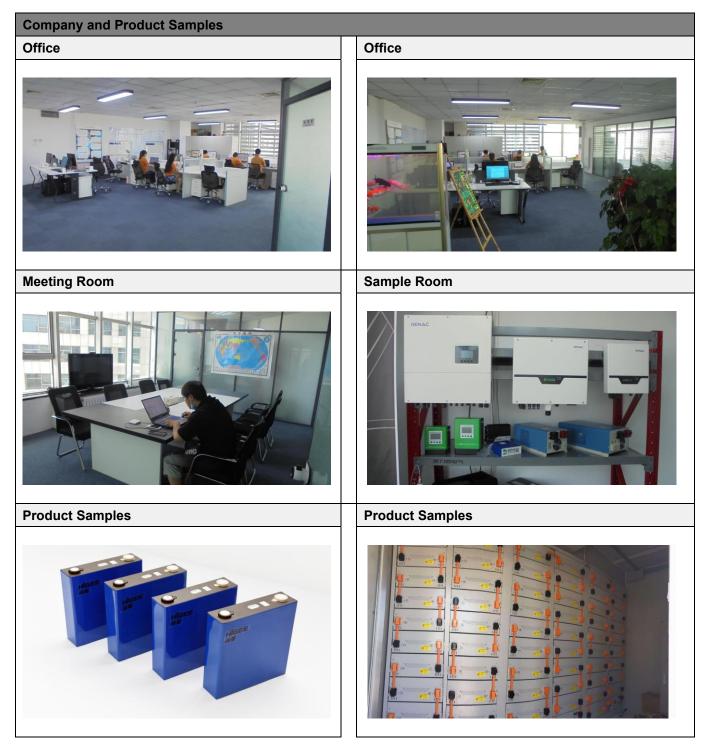

#### Section 1: Company Overview

| Company Overview                                                                                                                                                                        |                                                            |                         |                              |  |  |  |  |  |  |
|-----------------------------------------------------------------------------------------------------------------------------------------------------------------------------------------|------------------------------------------------------------|-------------------------|------------------------------|--|--|--|--|--|--|
| 1.1 Legal Validity                                                                                                                                                                      |                                                            |                         |                              |  |  |  |  |  |  |
| Does the company have a valid business license?                                                                                                                                         | e a Xes No Business License 91210202MA0XYB2<br>Number: 72T |                         |                              |  |  |  |  |  |  |
| Year Established:                                                                                                                                                                       | 24/Jul./2018                                               | Validity Period:        | 24/Jul./2018<br>31/Dec./2049 |  |  |  |  |  |  |
| Export Experience:                                                                                                                                                                      | 2 years                                                    | Industry<br>Experience: | 2 years                      |  |  |  |  |  |  |
| Registered Address:         No. 9, Floor 14, Unit 1, No. 110, Youhao Road, Zhongshan District, Dalian           City, Liaoning Province, China                                          |                                                            |                         |                              |  |  |  |  |  |  |
| Company Address: 15A01, No. 133, Guangxian Road, High Tech Zone, Dalian City, Liaoning<br>Province, China                                                                               |                                                            |                         |                              |  |  |  |  |  |  |
| Annual review conducted by<br>the Industrial & Commercial<br>Bureau?       Yes       No       Reviewed By:       Dalian Zhongshan<br>Market Supervision<br>and Administration<br>Bureau |                                                            |                         |                              |  |  |  |  |  |  |
| Registered Capital:                                                                                                                                                                     | RMB 100,000                                                | ·                       |                              |  |  |  |  |  |  |
| Corporate Representative:                                                                                                                                                               | Ms. Kunyan Zhang                                           |                         |                              |  |  |  |  |  |  |
| Industry:                                                                                                                                                                               | Solar Energy Products                                      |                         |                              |  |  |  |  |  |  |
| Business Type:                                                                                                                                                                          | ☐ Manufacturer ⊠ Trading Co<br>Company                     | ompany 🗌 Manufactu      | urer & Trading               |  |  |  |  |  |  |
| Type of Ownership:                                                                                                                                                                      |                                                            | ublic Company [         | Joint Venture                |  |  |  |  |  |  |
| Products /Service: LFP Battery; Solar Energy System; Solar Storage System; Solar Storage<br>System Plant; Lithium Iron Phosphate Battery                                                |                                                            |                         |                              |  |  |  |  |  |  |
| 1.2 Company Building Informa                                                                                                                                                            | tion                                                       |                         |                              |  |  |  |  |  |  |
| Certification Type:      Land Certification      Total Building Size:      248      Office Size:                                                                                        | <u>m<sup>2</sup></u>                                       | se Agreement 🗌 I        | Factory Officer Claimed      |  |  |  |  |  |  |